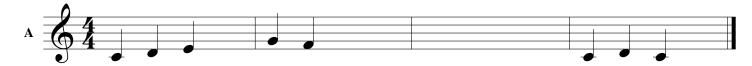

**1.** Each measure in the next two exercises is missing one rest. Complete each measure by adding the appropriate rest.

**2.** This song is missing bar lines. Fill in the missing barlines

**3.** Some of the measures in this song are missing a rest. Complete each measure by adding the appropriate rest. Remember, some measures are complete.