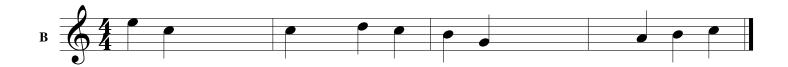

**1.** Each measure in the next two exercises is missing one rest. Complete each measure by adding the appropriate rest.

**2.** This song is missing bar lines. Fill in the missing barlines

**3.** Some of the measures in this song are missing a rest. Complete each measure by adding the appropriate rest. Remember, some measures are complete.