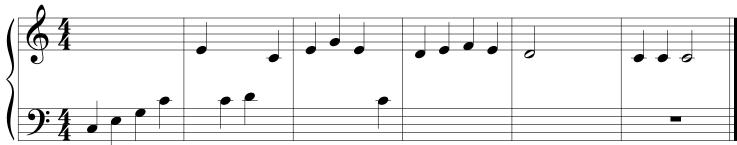

## **Notes and Rests**

Complete these exercises.

Make sure each measure contains four beats.

A quarter note ( $\downarrow$ ) = 1 beat A quarter rest ( $\updownarrow$ ) = 1 beat A half note ( $\downarrow$ ) = 2 beats A half rest ( $\blacksquare$ ) = 2 beats A whole note ( $\bullet$ ) = 4 beats A whole rest ( $\blacksquare$ ) = 4 beats

**1.** Each measure in the next two exercises is missing one rest. Complete each measure by adding the appropriate rest.

**2.** This song is missing bar lines. Fill in the missing barlines

**3.** Some of the measures in this song are missing a rest. Complete each measure by adding the appropriate rest. Remember, some measures are complete.