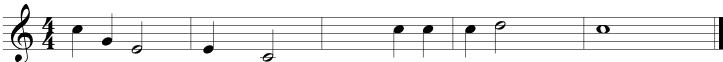

Name

Date

## **Notes and Rests**

Complete these exercises.

Make sure each measure contains four beats.

A quarter note ( $\downarrow$ ) = 1 beat A quarter rest ( $\updownarrow$ ) = 1 beat A half note ( $\downarrow$ ) = 2 beats A half rest ( $\blacksquare$ ) = 2 beats A whole note ( $\bullet$ ) = 4 beats A whole rest ( $\blacksquare$ ) = 4 beats

**1.** Each measure in the next two exercises is missing one rest. Complete each measure by adding the appropriate rest.





**2.** This song is missing bar lines. Fill in the missing barlines



**3.** Some of the measures in this song are missing a rest. Complete each measure by adding the appropriate rest. Remember, some measures are complete.



**4.** Fill in the missing rests. Some measures are missing more than one rest.