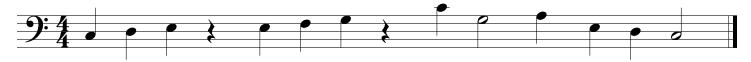

**1.** Each measure in the next two exercises is missing one rest. Complete each measure by adding the appropriate rest.

**2.** This song is missing bar lines. Fill in the missing barlines

**3.** Some of the measures in this song are missing a rest. Complete each measure by adding the appropriate rest. Remember, some measures are complete.